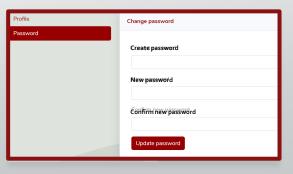

# Hospital Services Corporation Unemployment Compensation Program

Part 3 – Wage and Contribution

This presentation will instruct how to enter wage and contribution information.

- The website to access our program is: <u>https://uc.nmhsc.com/Account/Login</u>
- Login information has been provided under a separate email for employer accounts
- Please change your password as soon as you successfully log into the system
  - Select your log on from the top right corner
  - Select Profile
  - Select Password
  - Change password and update password